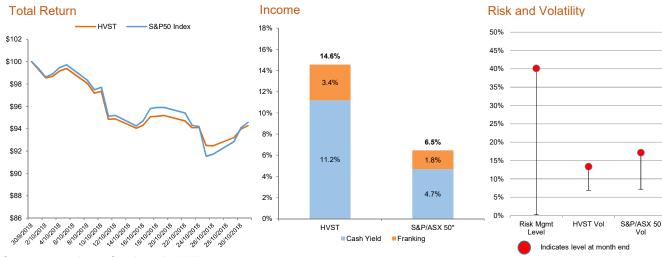

| HVST | S&P   | /ASX 50*                          | Diffe                                       | rence                                                                                                                                                                                                                                                                                                                                                                                                                                                                                                                                                                                                                                                                                                                                                                                                                                                                                                                                                                                                                                                                                                                                                                                                                                                                                                                                                                                                                                                                                                                                                                                                                                                                                                                                                                                                                                                                                                                                                                                                                                                                                                                          |
|------|-------|-----------------------------------|---------------------------------------------|--------------------------------------------------------------------------------------------------------------------------------------------------------------------------------------------------------------------------------------------------------------------------------------------------------------------------------------------------------------------------------------------------------------------------------------------------------------------------------------------------------------------------------------------------------------------------------------------------------------------------------------------------------------------------------------------------------------------------------------------------------------------------------------------------------------------------------------------------------------------------------------------------------------------------------------------------------------------------------------------------------------------------------------------------------------------------------------------------------------------------------------------------------------------------------------------------------------------------------------------------------------------------------------------------------------------------------------------------------------------------------------------------------------------------------------------------------------------------------------------------------------------------------------------------------------------------------------------------------------------------------------------------------------------------------------------------------------------------------------------------------------------------------------------------------------------------------------------------------------------------------------------------------------------------------------------------------------------------------------------------------------------------------------------------------------------------------------------------------------------------------|
| 11   | 1.2%  | 4.7%                              | 1                                           | 6.5%                                                                                                                                                                                                                                                                                                                                                                                                                                                                                                                                                                                                                                                                                                                                                                                                                                                                                                                                                                                                                                                                                                                                                                                                                                                                                                                                                                                                                                                                                                                                                                                                                                                                                                                                                                                                                                                                                                                                                                                                                                                                                                                           |
| 14   | 4.6%  | 6.5%                              | 1                                           | 8.1%                                                                                                                                                                                                                                                                                                                                                                                                                                                                                                                                                                                                                                                                                                                                                                                                                                                                                                                                                                                                                                                                                                                                                                                                                                                                                                                                                                                                                                                                                                                                                                                                                                                                                                                                                                                                                                                                                                                                                                                                                                                                                                                           |
| 1    | 8.8%  | 9.7%                              | 1                                           | 9.5%                                                                                                                                                                                                                                                                                                                                                                                                                                                                                                                                                                                                                                                                                                                                                                                                                                                                                                                                                                                                                                                                                                                                                                                                                                                                                                                                                                                                                                                                                                                                                                                                                                                                                                                                                                                                                                                                                                                                                                                                                                                                                                                           |
|      |       |                                   |                                             |                                                                                                                                                                                                                                                                                                                                                                                                                                                                                                                                                                                                                                                                                                                                                                                                                                                                                                                                                                                                                                                                                                                                                                                                                                                                                                                                                                                                                                                                                                                                                                                                                                                                                                                                                                                                                                                                                                                                                                                                                                                                                                                                |
| \$8  | 3.597 | n/a                               |                                             | n/a                                                                                                                                                                                                                                                                                                                                                                                                                                                                                                                                                                                                                                                                                                                                                                                                                                                                                                                                                                                                                                                                                                                                                                                                                                                                                                                                                                                                                                                                                                                                                                                                                                                                                                                                                                                                                                                                                                                                                                                                                                                                                                                            |
|      | 48    | n/a                               |                                             | n/a                                                                                                                                                                                                                                                                                                                                                                                                                                                                                                                                                                                                                                                                                                                                                                                                                                                                                                                                                                                                                                                                                                                                                                                                                                                                                                                                                                                                                                                                                                                                                                                                                                                                                                                                                                                                                                                                                                                                                                                                                                                                                                                            |
|      | 11    | 11.2%<br>14.6%<br>8.8%<br>\$8.597 | 11.2% 4.7% 14.6% 6.5% 8.8% 9.7% \$8.597 n/a | 11.2% 4.7% 14.6% 6.5% 18.8% 9.7% 4 14.6% 4.7% 14.6% 14.6% 14.6% 14.6% 14.6% 14.6% 14.6% 14.6% 14.6% 14.6% 14.6% 14.6% 14.6% 14.6% 14.6% 14.6% 14.6% 14.6% 14.6% 14.6% 14.6% 14.6% 14.6% 14.6% 14.6% 14.6% 14.6% 14.6% 14.6% 14.6% 14.6% 14.6% 14.6% 14.6% 14.6% 14.6% 14.6% 14.6% 14.6% 14.6% 14.6% 14.6% 14.6% 14.6% 14.6% 14.6% 14.6% 14.6% 14.6% 14.6% 14.6% 14.6% 14.6% 14.6% 14.6% 14.6% 14.6% 14.6% 14.6% 14.6% 14.6% 14.6% 14.6% 14.6% 14.6% 14.6% 14.6% 14.6% 14.6% 14.6% 14.6% 14.6% 14.6% 14.6% 14.6% 14.6% 14.6% 14.6% 14.6% 14.6% 14.6% 14.6% 14.6% 14.6% 14.6% 14.6% 14.6% 14.6% 14.6% 14.6% 14.6% 14.6% 14.6% 14.6% 14.6% 14.6% 14.6% 14.6% 14.6% 14.6% 14.6% 14.6% 14.6% 14.6% 14.6% 14.6% 14.6% 14.6% 14.6% 14.6% 14.6% 14.6% 14.6% 14.6% 14.6% 14.6% 14.6% 14.6% 14.6% 14.6% 14.6% 14.6% 14.6% 14.6% 14.6% 14.6% 14.6% 14.6% 14.6% 14.6% 14.6% 14.6% 14.6% 14.6% 14.6% 14.6% 14.6% 14.6% 14.6% 14.6% 14.6% 14.6% 14.6% 14.6% 14.6% 14.6% 14.6% 14.6% 14.6% 14.6% 14.6% 14.6% 14.6% 14.6% 14.6% 14.6% 14.6% 14.6% 14.6% 14.6% 14.6% 14.6% 14.6% 14.6% 14.6% 14.6% 14.6% 14.6% 14.6% 14.6% 14.6% 14.6% 14.6% 14.6% 14.6% 14.6% 14.6% 14.6% 14.6% 14.6% 14.6% 14.6% 14.6% 14.6% 14.6% 14.6% 14.6% 14.6% 14.6% 14.6% 14.6% 14.6% 14.6% 14.6% 14.6% 14.6% 14.6% 14.6% 14.6% 14.6% 14.6% 14.6% 14.6% 14.6% 14.6% 14.6% 14.6% 14.6% 14.6% 14.6% 14.6% 14.6% 14.6% 14.6% 14.6% 14.6% 14.6% 14.6% 14.6% 14.6% 14.6% 14.6% 14.6% 14.6% 14.6% 14.6% 14.6% 14.6% 14.6% 14.6% 14.6% 14.6% 14.6% 14.6% 14.6% 14.6% 14.6% 14.6% 14.6% 14.6% 14.6% 14.6% 14.6% 14.6% 14.6% 14.6% 14.6% 14.6% 14.6% 14.6% 14.6% 14.6% 14.6% 14.6% 14.6% 14.6% 14.6% 14.6% 14.6% 14.6% 14.6% 14.6% 14.6% 14.6% 14.6% 14.6% 14.6% 14.6% 14.6% 14.6% 14.6% 14.6% 14.6% 14.6% 14.6% 14.6% 14.6% 14.6% 14.6% 14.6% 14.6% 14.6% 14.6% 14.6% 14.6% 14.6% 14.6% 14.6% 14.6% 14.6% 14.6% 14.6% 14.6% 14.6% 14.6% 14.6% 14.6% 14.6% 14.6% 14.6% 14.6% 14.6% 14.6% 14.6% 14.6% 14.6% 14.6% 14.6% 14.6% 14.6% 14.6% 14.6% 14.6% 14.6% 14.6% 14.6% 14.6% 14.6% 14.6% 14.6% 14.6% 14.6% 14.6% 14.6% 14.6% 14.6% 14.6% 14.6% 14.6% 14.6% 14.6% 14.6% 14.6% 14 |

\$15.70

Net Asset Value

NAV per unit (30 Sep)

| Monthly Total Returns | 31-001-18 |
|-----------------------|-----------|
| HVST                  | -5.73%    |
| S&P/ASX 50            | -5.44%    |
|                       |           |

| Risk Management Level for the Month |       |  |
|-------------------------------------|-------|--|
| Minimum                             | 0.3%  |  |
| Maximum                             | 40.1% |  |

For the month of October, HVST returned -5.73% whilst the S&P/ASX 50 Index returned -5.44%. The market sell-off resulted in a significant increase in market volatility, with the S&P/ASX 50 Index one month realised volatility increasing to 17.1%, almost twice its average in the past year. As a result, HVST increased its Risk Management Protection Level from 1.6% to 40.1% by month end. Whilst the increased protection levels cushioned against losses (+0.67%), the net underperformance was entirely due to the stock portfolio being overweight financials (50.9% vs 38.0%).